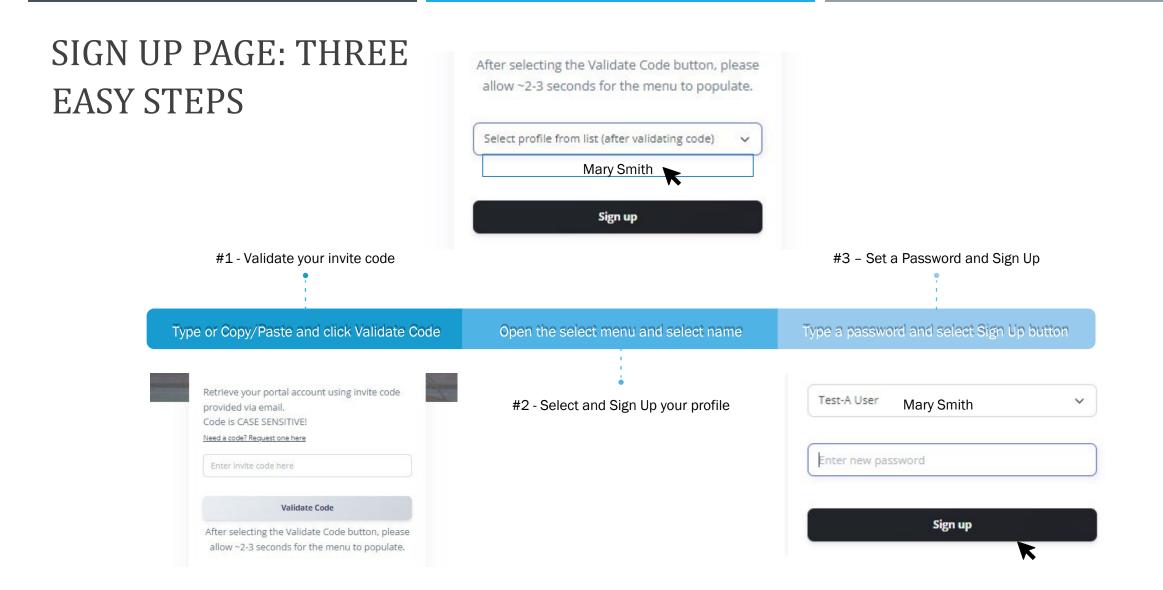

## TOURNAMENT LETTER OF INTEREST ACCEPTANCE FORM

- Your first and last name should already be displayed
- Select if you accept or decline the letter of interest (Accepting the letter of interest does not guarantee selection)
- If you indicate 'Accept', take time to complete all the key applicable fields, but note that not all are required. This will help our staff make the best selections
- Once you submit, you are finished for the time being! You may be asked later to provide further information. Selection announcements will come at a later date