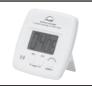

OotM TIMER — "Too much creativity, too little time!" is printed on the front of this handy timer. Keep your performance time or upcoming school speeches exact with this Odyssey of the Mind timer that

counts up and down for 99 minutes. Price: \$6.00