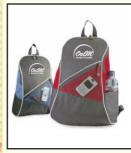

**ODYSSEY BACKPACK** — made of heavy polycanvas with zippered main compartment, mesh pocket on the front, elastic rope, and

adjustable backpack straps. Perfect for carrying around all of your books and school supplies. Price: \$15.00