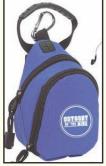

**ODYSSEY BACKPACK** — made of heavy polycanvas with zippered main compartment, mesh pocket on the front, elastic rope, and

adjustable backpack straps. Perfect for carrying around all of your books and school supplies. Price: \$15.00