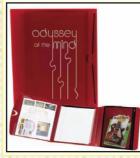

# Back to School Sale

**OOTM TRIFOLD PADFOLIO** — Stylish and convenient, the trifold folder makes organizing easy. Keep papers, a notebook, and anything else secure throughout the year

in this durable padfolio. It has a fun Odyssey logo and comes in an assortment of red, blue, and black. Price: \$6.00