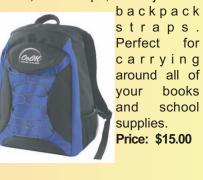

great item also has each of this years problems listed on its face. Price: \$4.00

ODYSSEY BACKPACK — made of heavy polycanvas with zippered main compartment, mesh pocket on the side, elastic rope, and adjustable ODYSSEY MINI MP3/CAMERA CASE - is