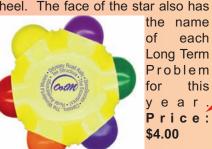

OoтM Timers — "Too much creativity, too little time!" Keep your performance time or upcoming school speeches exact with this Odyssey of the Mind

**OOTM STAR HIGHLIGHTER** — This starshaped highlighter comes in 5 colors and uses a

great item also has each of this years problems listed on its face. Price: \$4.00

ODYSSEY BACKPACK — made of heavy polycanvas with zippered main compartment, mesh pocket on the side, elastic rope, and adjustable ODYSSEY MINI MP3/CAMERA CASE - is