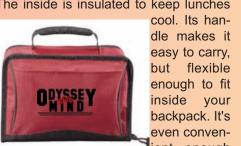

clip, magnet, and push pin set included board.

board with an

erasable

coating. Pen,

ODYSSEY LUNCH BAG — has a flexible body with a red or blue canvas shell. The inside is insulated to keep lunches cool. Its handle makes it