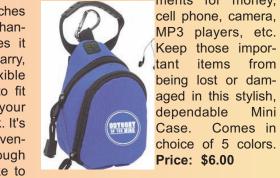

attachment and two zippered compartcell phone, camera, MP3 players, etc. Keep those imporeasy to carry, tant items from

for those Moms and Dads who like to bring their lunch to work! Price: \$6.00

ODYSSEY PENCILS — Keep plenty of Odyssey of the Mind pencils close by so you can write down all of those creative ideas, and maybe even do your homework and take notes too! Comes in 2packs of green or pink. Price: \$1.00

great item also has each of this years problems listed on its face. Price: \$4.00

ODYSSEY BACKPACK — made of heavy polycanvas with zippered main compartment, mesh pocket on the side, elastic rope, and adjustable ODYSSEY MINI MP3/CAMERA CASE - is