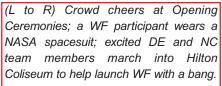

# 2006 World Finals — A Whirlwind of CREATIVITY

orld Finals is three days of creativity, camaraderie, and competition. A record number of WF participants took over Iowa State University campus in May to participate in the highly energized Odyssey of the Mind event. Each team, volunteer, and official had an important role in making World Finals such a great success. Here are a few highlights:

- 787 teams from the U.S. and 13 other countries competed.
- Pennsylvania and Shanghai tied with four World Champion teams; Georgia and Michigan each had two; and Arizona, Delaware, Maine, North Carolina, **Singapore**, **Texas**, and **Virginia** each had one first place team.
- **Michigan** also won two out of five total Ranatra Fusca Awards.
- Nearly **one million** pins were traded.
- Hong Kong, China and South Korea each traveled 15 time zones in order to reach WF. Mainland China and Singapore were next with 14.
- NASA gave participants the chance to see what it's like to be inside of a spacesuit. Then they took their picture and gave it to them so they can always remember the experience.