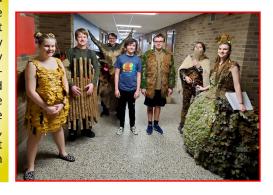

#### EAST ROCKFORD MIDDLE SCH A, MI 31852

The team sourced materials from nature and used them in a multitude of creative ways. In all, the over 253,000 individual leaves, pieces of moss, and branches were used to make a dragon, costumes, creative artwork, a magical forest, and a startlingly realistic representation of the Tunguska Event. This Broadway worthy performance took you to a magical world where dragons and fairies roam the Earth.