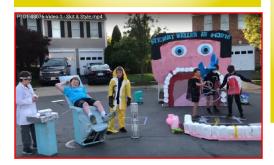

#### **STEUART WELLER ELE SCH, VA 43076**

This solution made the judges laugh multiple times at this dentist visit! The solution started with a team member in a custom-built dental chair. During the procedure we could see what's happening inside the patient's mouth with set pieces constructed to create a giant open mouth. Crossovers in perspective saw prop teeth "extracted" from the set to become a required obstacle for the vehicle to overcome. The team's design and creation of a dental device to save the world was ingenious. The device served brilliantly to integrate the reaction into the solution. A creative dance routine also enhanced the team's theme: "Floss, floss, baby!"