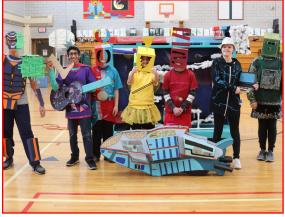

#### **DOLLEY MADISON LIBRARY, VA 46496**

This team showed exceptional risk-taking and creativity in their engineering of the three segments of its Network Device. Each segment employed multiple mechanisms and energy sources to transmit the information seamlessly fromone segment to the next with note ammember involvement. Each segment was designed with a multi-step process that activated the following segment. Information hovered in the air over the fairy godmother's magic wand, rushed down the seven dwarves' mine shaft in a magnet-driven cart, and flew when Robin Hood's "bow and arrow-plane" was launched.