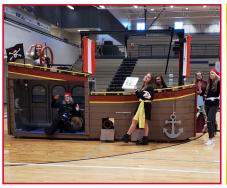

#### **CHEROKEE BLUFF HS, GA 46349**

teacher's board."

These bounty-searching buccaneers expertly designed and crafted a 15-foot wooden sailing vessel outfitted with various decks, and two of the required network components. Their details included cannons with functional doors, intricate ship railings, ladders, flag, gang plank and rum barrel. The engineering, execution and attention to detail in the construction of this ship amazed and delighted the judging team.