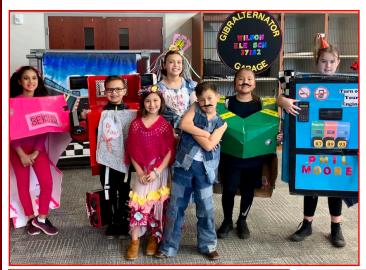

#### **STEUART WELLER ELE SCH, VA 43076**

This solution made the judges laugh multiple times at this dentist visit! The solution started with a team member in a custom-built dental chair. During the procedure we could see what's happening inside the patient's mouth with set pieces constructed to create a giant open mouth. Crossovers in perspective saw prop teeth "extracted" from the set to become a required obstacle for the vehicle to overcome. The team's design and creation of a dental device to save the world was ingenious. The device served brilliantly to integrate the reaction into the solution. A creative dance routine also enhanced the team's theme: "Floss, floss, baby!"