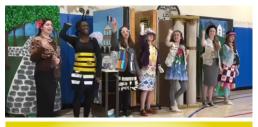

#### WARWICK VALLEY MS, NY 13158

This presentation showed how the loss of color is disastrous for the world. Adventures to the Louvre, Shakespeare's Garden, and the Amazon Rain Forest were highlighted using cardboard cutout pavers on garden paths, origami leaves and flowers, and décor with paintings with ornate frames designed with painted pasta. The vehicles included a colorful bee powered by a redesigned measuring tape with moving legs causing it to appear to walk, an amazon bird with colorful feathers made of painted popsicle sticks on cardboard, and a snail of carved foam. The Longshots restored color with their Arm & Hammer™ Baking Soda special effect where flowers blossomed, bushes appeared, and pictures in the Louvre and the Rainforest life regained color.

**WORLD LANGUAGE ACADEMY, GA 37942** Outstanding creativity was used to engineer a functional Dr. Seuss-like device that fit into the fictional world of Genzy Point. Using counterweights and a complex pulley system to propel the message, it unexpectedly drops an old shoe from the clouds. Then the message sails between two buildings where it is received by a colorful spinning hard drive. A series of motors, including an old ice cream machine motor, sends the message up a 120-degree incline through the suburbs where it is extended by an arm in a forklift-like motion and received.