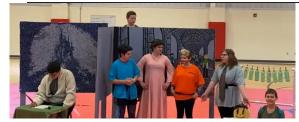

#### WARWICK VALLEY MS, NY 13158

This presentation showed how the loss of color is disastrous for the world. Adventures to the Louvre, Shakespeare's Garden, and the Amazon Rain Forest were highlighted using cardboard cutout pavers on garden paths, origami leaves and flowers, and décor with paintings with ornate frames designed with painted pasta. The vehicles included a colorful bee powered by a redesigned measuring tape with moving legs causing it to appear to walk, an amazon bird with colorful feathers made of painted popsicle sticks on cardboard, and a snail of carved foam. The Longshots restored color with their Arm & Hammer™ Baking Soda special effect where flowers blossomed, bushes appeared, and pictures in the Louvre and the Rainforest life regained color.

**WORLD LANGUAGE ACADEMY, GA 37942** Outstanding creativity was used to engineer a functional Dr. Seuss-like device that fit into the fictional world of Genzy Point. Using counterweights and a complex pulley system to propel the message, it unexpectedly drops an old shoe from the clouds. Then the message sails between two buildings where it is received by a colorful spinning hard drive. A series of motors, including an old ice cream machine motor, sends the message up a 120-degree incline through the suburbs where it is extended by an arm in a forklift-like motion and received.