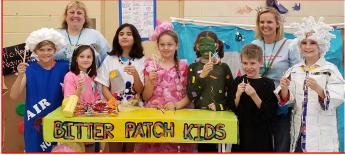

#### POCAHONTAS JUNIOR HIGH SCHOOL, AR 3505

Sometimes one element of a performance is so unique, interesting, and impactful that you almost can't believe it's real. This team had a backdrop that was simply amazing-- a castle on a hill but was made from a type of item not usually seen in artwork. Taking a photograph of a castle and creating a very thought-out pattern, team members Makenzie Massey and Kenan Odgen handplaced 4800 dice arranged by color and aligning the dots to create lines. Knowing it would cost too much to purchase that many dice, they asked for donations being discarded from casinos. They created their pattern by finding the center of the image and matched it to the center of the surface. The castle background weighs over 100 pounds.