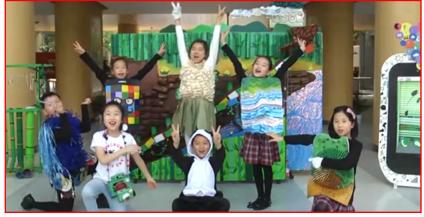

#### WARWICK VALLEY MS, NY 13158

This presentation showed how the loss of color is disastrous for the world. Adventures to the Louvre, Shakespeare's Garden, and the Amazon Rain Forest were highlighted using cardboard cutout pavers on garden paths, origami leaves and flowers, and décor with paintings with ornate frames designed with painted pasta. The vehicles included a colorful bee powered by a redesigned measuring tape with moving legs causing it to appear to walk, an amazon bird with colorful feathers made of painted popsicle sticks on cardboard, and a snail of carved foam. The Longshots restored color with their Arm & Hammer™ Baking Soda special effect where flowers blossomed, bushes appeared, and pictures in the Louvre and the Rainforest life regained color.